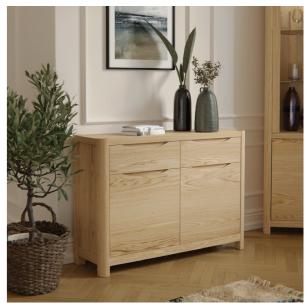

## Display Cabinets & Sideboards

Timeless modern designs crafted in fine solid oak and oak veneers.

After selecting only the finest veneers we lay them horizontally and match them across all doors and drawers.

WN201B

1 - Display Top for 3 Door Sideboard H115 x W139 x D40 (cm)

WN201

WN202

2 - 3 Door Sideboard H80 x W150 x D50 (cm)

2 Door Sideboard H80 x W100 x D50 (cm)

WN202C

Compact 2 Door Sideboard H80 x W90 x D35 (cm)