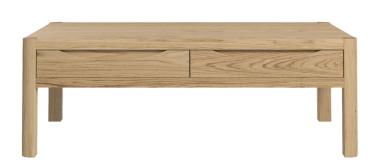

Coffee Table H42 x W120 x D65 (cm)

WN205

WN205C

Lamp Table H60 x W50 x D50 (cm)

WN204B

WN204

Compact Coffee Table H42cm x W100 x D50 (cm)

Compact Lamp Table H60 x W35 x D60 (cm)