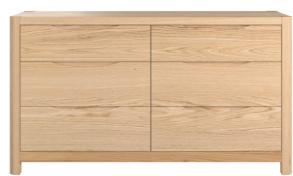

**WN207** 

WN208

**WN220** 

WN27B (Double), WN27 (King) Bed Frame Double H105 x W144 x L205 (cm) H105 x W159 x L215 (cm)

Wide 6 Drawer Dressing Chest H75 x W135 x D50 (cm)

4 Drawer Chest H95 x W95 x D50 (cm)