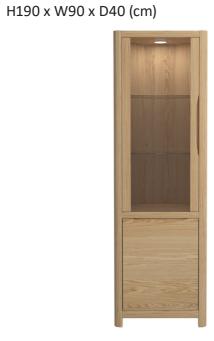

Display Cabinet

Corner Display Cabinet

H190 x W60 x D43 (cm)

WN211

**WN213** 