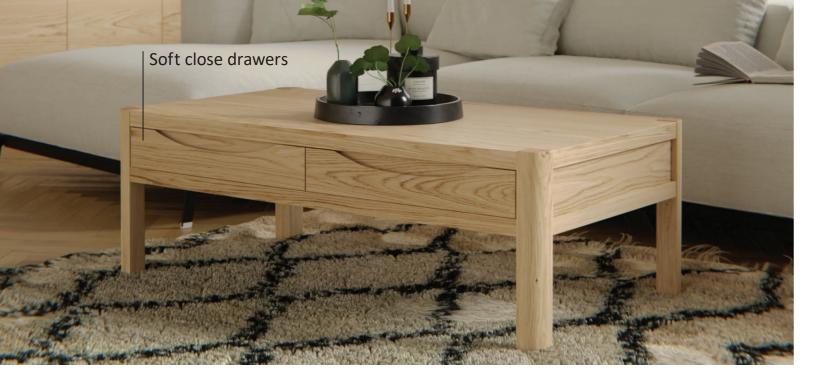

Coffee Table H42 x W120 x D65 (cm)

WN205

WN205C

Lamp Table H60 x W50 x D50 (cm)

WN204B

WN204

Compact Coffee Table H42cm x W100 x D50 (cm)

Compact Lamp Table H60 x W35 x D60 (cm)