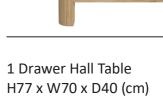

WN210

WN206

Nest of Tables H53 x W55 x D46 (cm)

WN214

This perfectly proportioned design is ideal for those with limited space working from home.

A bureau which offers a perfect storage solution for all your household documents. The cabinet boasts a good size storage cupboard with a shelf, a central drawer and a writing section with a dropdown fall.