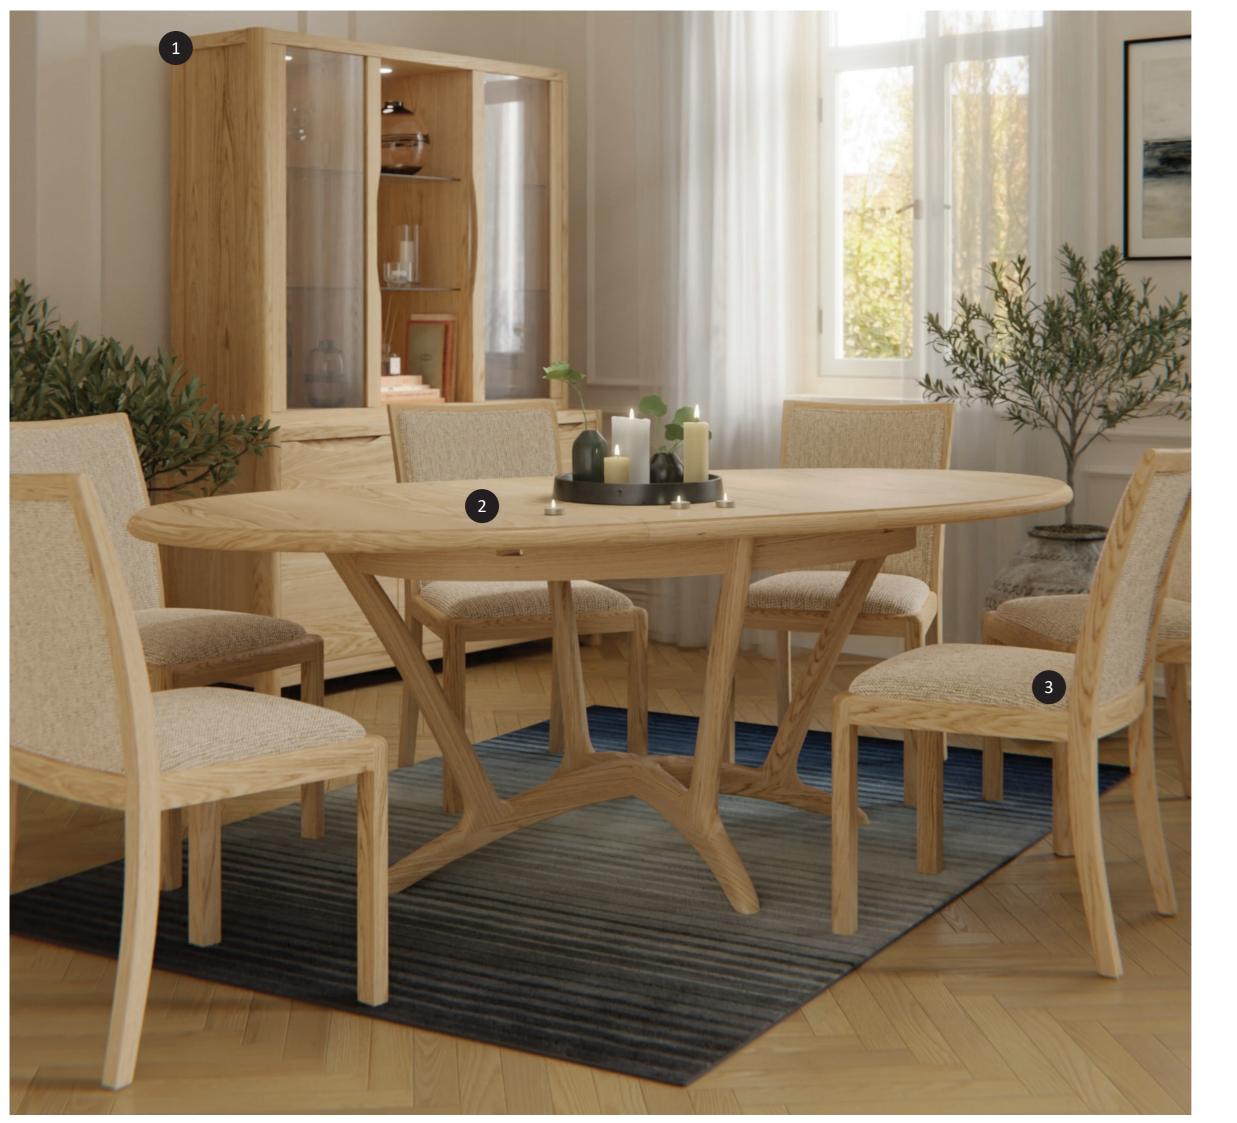

## PRODUCT KEY

- 1 Display Top for 3 Door Sideboard (Page 7)
- 2 Oval Extending Dining Table (Page 5)
- 3 Low Back Chair (Page 4)

## Dining Tables & Chairs

Closer inspection reveals superb attention to detail. Fine quality solid oak and oak veneers in a natural blonde finish.

Soft close doors and drawers give this collection an exceptionally high quality feel.

**WN217B** 

Extending Dining Table 1.2 (m) H75 x L120/170 x D90 (cm)

Low Back Chair H90 x W50 x D56 (cm)

Low Back Chair H90 x W50 x D56 (cm)

Low Back Chair H90 x W50 x D56 (cm)

Oval Extending Dining Table H75 x W160/210 x D100 (cm)