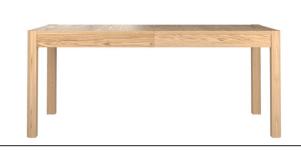

Extended Length 140 (cm)

**WN217** 

Extending Dining Table 1.8 (m) H75 x L180/230 x D90 (cm)

Natural Fabric

Dark Grey Fabric

Taupe Faux Leather

The table is fitted with concealed adjustable wheels or feet for levelling and protecting your floor.