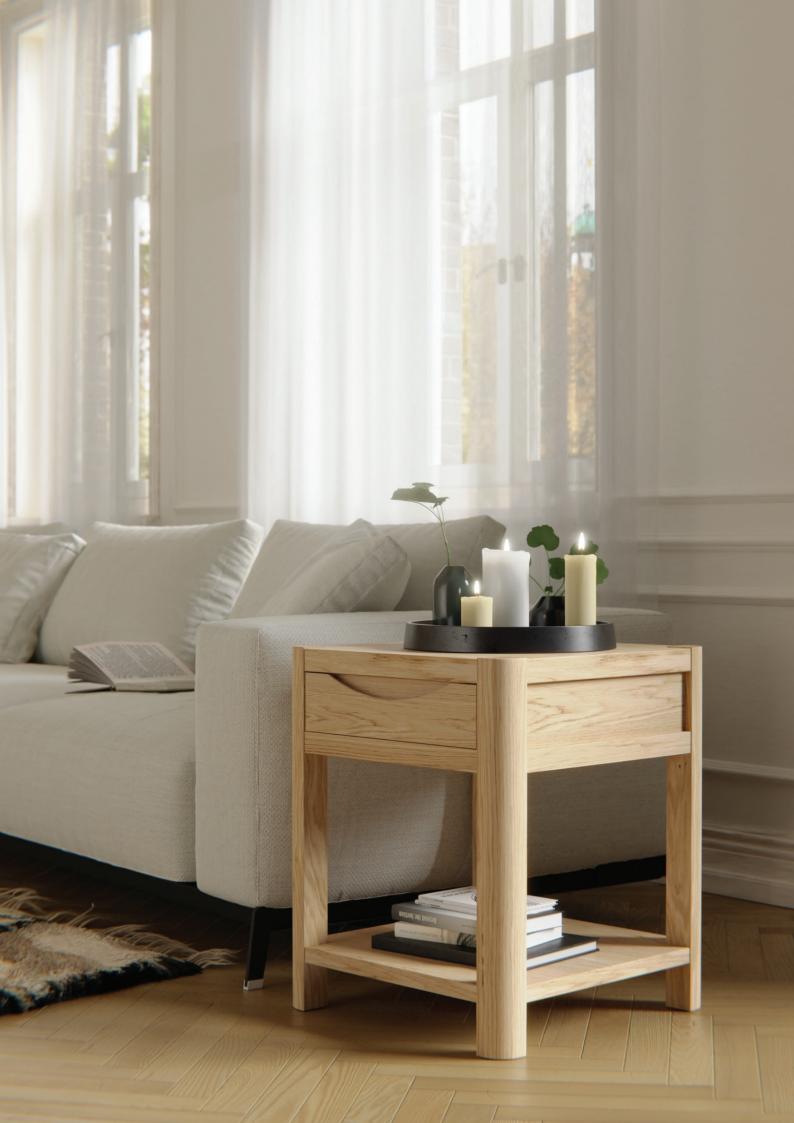

Coffee Table H42 x W120 x D65 (cm)

WN205

WN205C

Lamp Table H60 x W50 x D50 (cm)

WN204B

WN204

Compact Coffee Table H42cm x W100 x D50 (cm)

Compact Lamp Table H60 x W35 x D60 (cm)

## Occasional **Furniture**

High quality furniture crafted in fine solid oak and oak veneers.

Smooth, soft rounded corner design assures a cosy and comfortable look in your living room.

Bookcase H120 x W70 x D30 (cm)