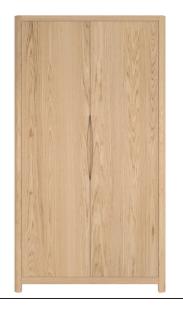

**WN30** 

**WN22** 

2 Door Wardrobe H200 x W110 x D60 (cm)

**WN23** 

Tall 6 Drawer Chest H129 x W56 x D50 (cm)

2 Drawer Bedside Cabinet H55 x W50 x D45 (cm)

11

**WN20** 