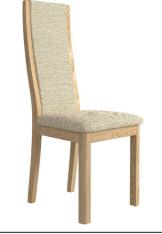

**WN217B** 

Extending Dining Table 1.2 (m) H75 x L120/170 x D90 (cm)

Low Back Chair H90 x W50 x D56 (cm)

Low Back Chair H90 x W50 x D56 (cm)

Low Back Chair H90 x W50 x D56 (cm)

Oval Extending Dining Table H75 x W160/210 x D100 (cm)