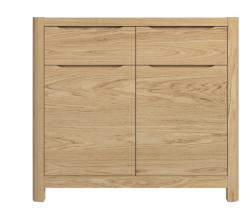

WN201B

1 - Display Top for 3 Door Sideboard H115 x W139 x D40 (cm)

WN201

WN202

2 - 3 Door Sideboard H80 x W150 x D50 (cm)

2 Door Sideboard H80 x W100 x D50 (cm)

WN202C

Compact 2 Door Sideboard H80 x W90 x D35 (cm)