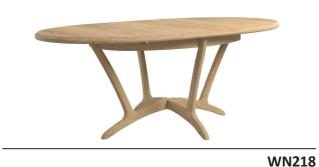

**WN217B** 

Extending Dining Table 1.2 (m) H75 x L120/170 x D90 (cm)

Low Back Chair H90 x W50 x D56 (cm)

Low Back Chair H90 x W50 x D56 (cm)

Low Back Chair H90 x W50 x D56 (cm)

Oval Extending Dining Table H75 x W160/210 x D100 (cm)