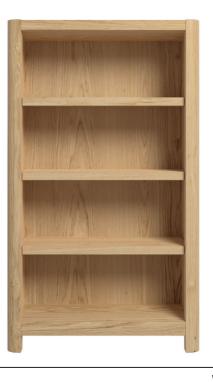

## Occasional **Furniture**

High quality furniture crafted in fine solid oak and oak veneers.

Smooth, soft rounded corner design assures a cosy and comfortable look in your living room.

Bookcase H120 x W70 x D30 (cm)