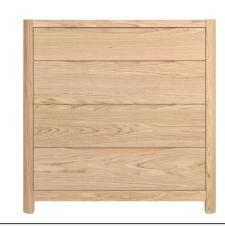

**WN207** 

WN208

**WN220** 

WN27B (Double), WN27 (King) Bed Frame Double H105 x W144 x L205 (cm) H105 x W159 x L215 (cm)

Wide 6 Drawer Dressing Chest H75 x W135 x D50 (cm)

4 Drawer Chest H95 x W95 x D50 (cm)