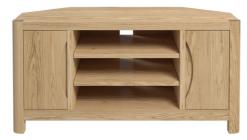

Metal soft close drawer runners are fitted on all designs ensuring the drawers glide easily and close softly.

Corner TV Unit H51 x W104 x D50 (cm)

2 Drawer TV Unit

Bureau

H121 x W65 x D40 (cm)

H50 x W110 x D50 (cm)