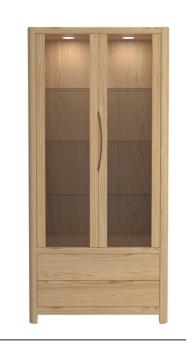

Display Cabinet

Corner Display Cabinet

H190 x W60 x D43 (cm)

WN211

**WN213** 

## Display Cabinets & Sideboards

Timeless modern designs crafted in fine solid oak and oak veneers.

After selecting only the finest veneers we lay them horizontally and match them across all doors and drawers.