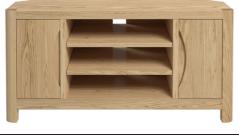

Metal soft close drawer runners are fitted on all designs ensuring the drawers glide easily and close softly.

Corner TV Unit H51 x W104 x D50 (cm)

2 Drawer TV Unit

Bureau

H121 x W65 x D40 (cm)

H50 x W110 x D50 (cm)