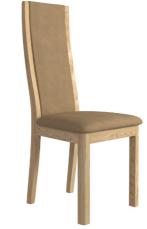

Extended Length 140 (cm)

**WN217** 

Extending Dining Table 1.8 (m) H75 x L180/230 x D90 (cm)

Natural Fabric

Dark Grey Fabric

Taupe Faux Leather

The table is fitted with concealed adjustable wheels or feet for levelling and protecting your floor.