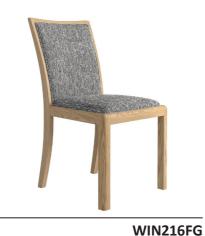

WN217C

Extending Dining Table 90 (cm)

WIN216HF High Back Chair H107 x W44 x D53 (cm)

WIN216HFG High Back Chair H107 x W44 x D53 (cm)

WIN216HLT High Back Chair H107 x W44 x D53 (cm)

WN219B Compact Round Extending Dining Table H75 x D105 (cm)