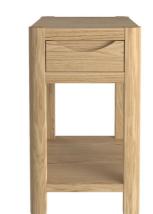

**WN30** 

**WN22** 

2 Door Wardrobe H200 x W110 x D60 (cm)

**WN23** 

Tall 6 Drawer Chest H129 x W56 x D50 (cm)

2 Drawer Bedside Cabinet H55 x W50 x D45 (cm)

11

**WN20** 