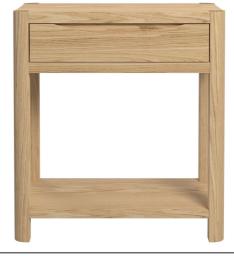

WN210

WN206

Nest of Tables H53 x W55 x D46 (cm)

WN214

This perfectly proportioned design is ideal for those with limited space working from home.

A bureau which offers a perfect storage solution for all your household documents. The cabinet boasts a good size storage cupboard with a shelf, a central drawer and a writing section with a dropdown fall.