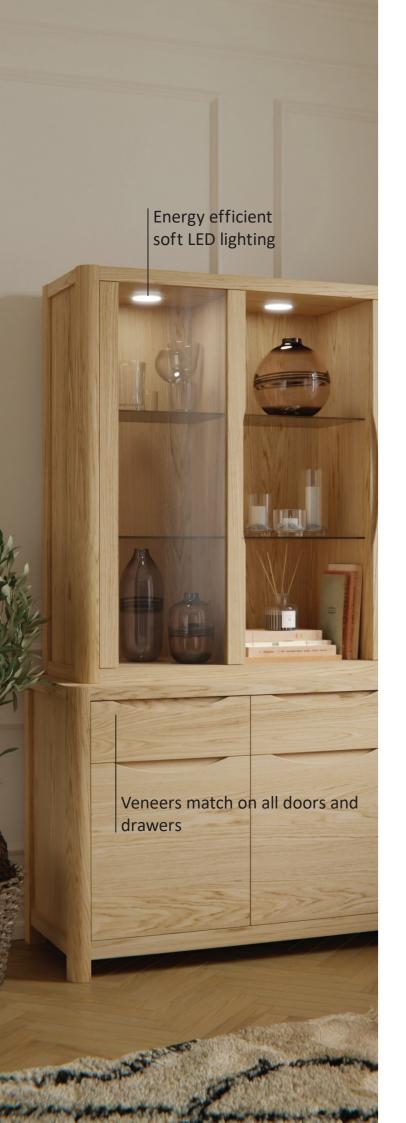

## Display Cabinets & Sideboards

Timeless modern designs crafted in fine solid oak and oak veneers.

After selecting only the finest veneers we lay them horizontally and match them across all doors and drawers.