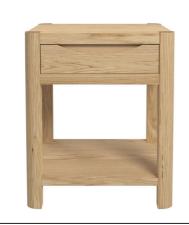

**WN30** 

**WN22** 

2 Door Wardrobe H200 x W110 x D60 (cm)

**WN23** 

Tall 6 Drawer Chest H129 x W56 x D50 (cm)

2 Drawer Bedside Cabinet H55 x W50 x D45 (cm)

11

**WN20** 