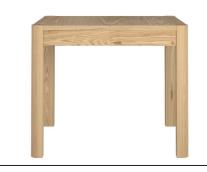

The tables are very easy to extend and the legs move with the top to ensure your guests are not hindered by the legs whilst dining.

The dining table sizes are fitted with concealed wheels at one end and adjustable feet at the other. H75 x L90/130 x D90 (cm)

**WN217B** 

Extending Dining Table 1.2 (m) H75 x L120/170 x D90 (cm)

Low Back Chair H90 x W50 x D56 (cm)

Low Back Chair H90 x W50 x D56 (cm)

Low Back Chair H90 x W50 x D56 (cm)

Oval Extending Dining Table H75 x W160/210 x D100 (cm)