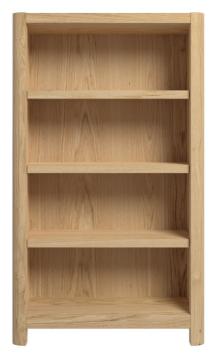

## Occasional **Furniture**

High quality furniture crafted in fine solid oak and oak veneers.

Smooth, soft rounded corner design assures a cosy and comfortable look in your living room.

Bookcase H120 x W70 x D30 (cm)