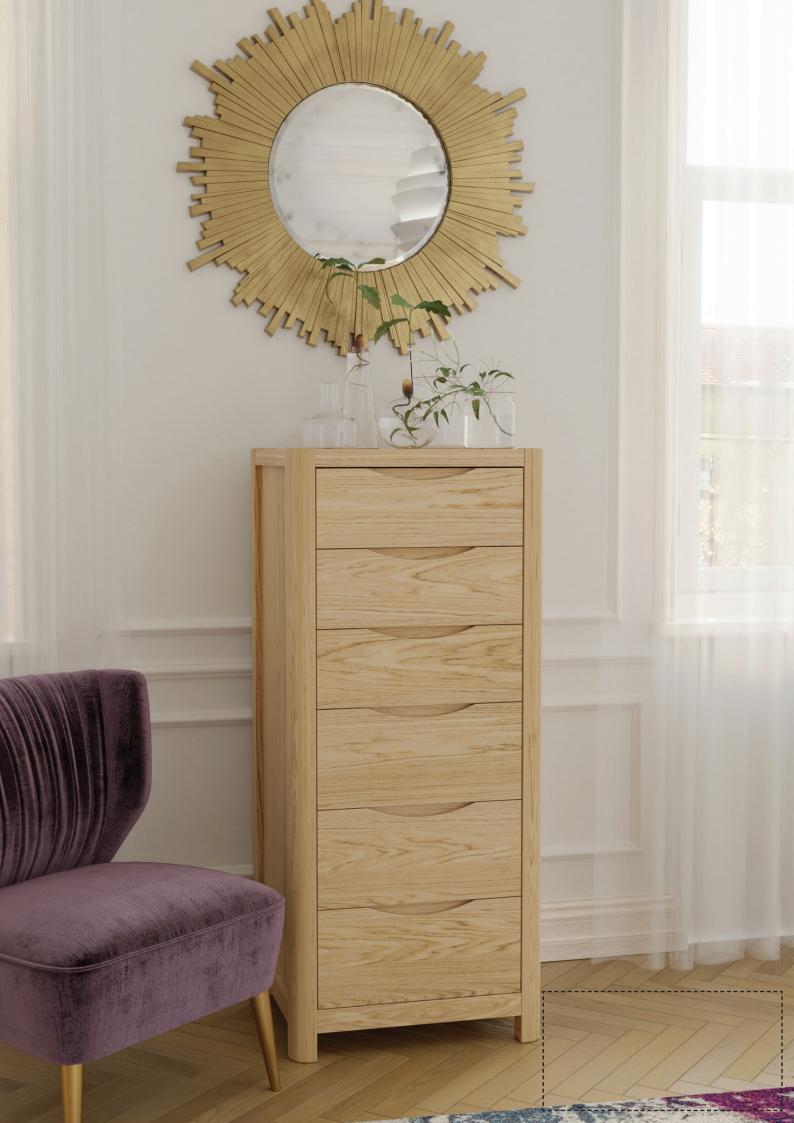

**WN207** 

WN208

**WN220** 

WN27B (Double), WN27 (King) Bed Frame Double H105 x W144 x L205 (cm) H105 x W159 x L215 (cm)

Wide 6 Drawer Dressing Chest H75 x W135 x D50 (cm)

4 Drawer Chest H95 x W95 x D50 (cm)

**WN30** 

**WN22** 

2 Door Wardrobe H200 x W110 x D60 (cm)

**WN23** 

Tall 6 Drawer Chest H129 x W56 x D50 (cm)

2 Drawer Bedside Cabinet H55 x W50 x D45 (cm)

11

**WN20** 