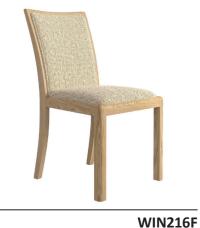

**WN217B** 

Extending Dining Table 1.2 (m) H75 x L120/170 x D90 (cm)

Low Back Chair H90 x W50 x D56 (cm)

Low Back Chair H90 x W50 x D56 (cm)

Low Back Chair H90 x W50 x D56 (cm)

Oval Extending Dining Table H75 x W160/210 x D100 (cm)