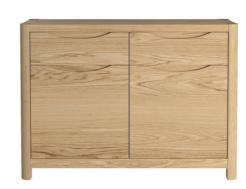

WN201B

1 - Display Top for 3 Door Sideboard H115 x W139 x D40 (cm)

WN201

WN202

2 - 3 Door Sideboard H80 x W150 x D50 (cm)

2 Door Sideboard H80 x W100 x D50 (cm)

WN202C

Compact 2 Door Sideboard H80 x W90 x D35 (cm)