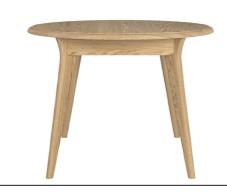

## PRODUCT KEY

- 1 Display Top for 3 Door Sideboard (Page 7)
- 2 Oval Extending Dining Table (Page 5)
- 3 Low Back Chair (Page 4)

WN217C

Extending Dining Table 90 (cm)

WIN216HF High Back Chair H107 x W44 x D53 (cm)

WIN216HFG High Back Chair H107 x W44 x D53 (cm)

WIN216HLT High Back Chair H107 x W44 x D53 (cm)

WN219B Compact Round Extending Dining Table H75 x D105 (cm)