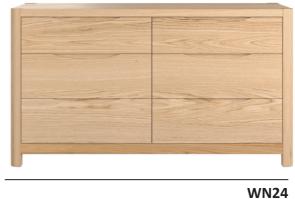

**WN207** 

WN208

**WN220** 

WN27B (Double), WN27 (King) Bed Frame Double H105 x W144 x L205 (cm) H105 x W159 x L215 (cm)

Wide 6 Drawer Dressing Chest H75 x W135 x D50 (cm)

4 Drawer Chest H95 x W95 x D50 (cm)