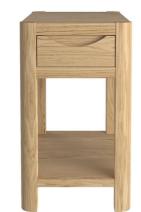

**WN30** 

**WN22** 

2 Door Wardrobe H200 x W110 x D60 (cm)

**WN23** 

Tall 6 Drawer Chest H129 x W56 x D50 (cm)

2 Drawer Bedside Cabinet H55 x W50 x D45 (cm)

11

**WN20** 