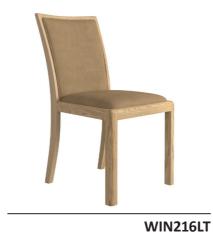

WN217C

Extending Dining Table 90 (cm)

WIN216HF High Back Chair H107 x W44 x D53 (cm)

WIN216HFG High Back Chair H107 x W44 x D53 (cm)

WIN216HLT High Back Chair H107 x W44 x D53 (cm)

WN219B Compact Round Extending Dining Table H75 x D105 (cm)