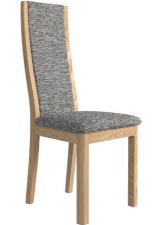

Extended Length 140 (cm)

**WN217** 

Extending Dining Table 1.8 (m) H75 x L180/230 x D90 (cm)

Natural Fabric

Dark Grey Fabric

Taupe Faux Leather

The table is fitted with concealed adjustable wheels or feet for levelling and protecting your floor.