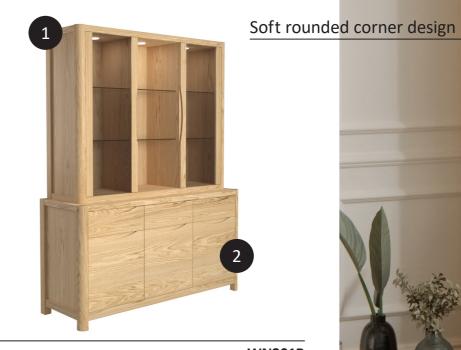

## PRODUCT KEY

- 1 Display Top for 3 Door Sideboard (Page 7)
- 2 Oval Extending Dining Table (Page 5)
- 3 Low Back Chair (Page 4)

WN201B

1 - Display Top for 3 Door Sideboard H115 x W139 x D40 (cm)

WN201

WN202

2 - 3 Door Sideboard H80 x W150 x D50 (cm)

2 Door Sideboard H80 x W100 x D50 (cm)

WN202C

Compact 2 Door Sideboard H80 x W90 x D35 (cm)