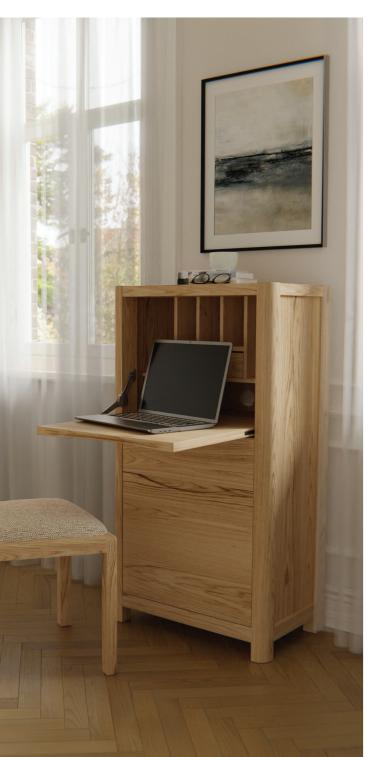

WN210

WN206

Nest of Tables H53 x W55 x D46 (cm)

WN214

This perfectly proportioned design is ideal for those with limited space working from home.

A bureau which offers a perfect storage solution for all your household documents. The cabinet boasts a good size storage cupboard with a shelf, a central drawer and a writing section with a dropdown fall.

Metal soft close drawer runners are fitted on all designs ensuring the drawers glide easily and close softly.

Corner TV Unit H51 x W104 x D50 (cm)

2 Drawer TV Unit

Bureau

H121 x W65 x D40 (cm)

H50 x W110 x D50 (cm)