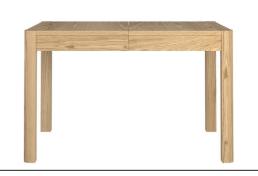

**WN217B** 

Extending Dining Table 1.2 (m) H75 x L120/170 x D90 (cm)

Low Back Chair H90 x W50 x D56 (cm)

Low Back Chair H90 x W50 x D56 (cm)

Low Back Chair H90 x W50 x D56 (cm)

Oval Extending Dining Table H75 x W160/210 x D100 (cm)

Extended Length 140 (cm)

**WN217** 

Extending Dining Table 1.8 (m) H75 x L180/230 x D90 (cm)

Natural Fabric

Dark Grey Fabric

Taupe Faux Leather

The table is fitted with concealed adjustable wheels or feet for levelling and protecting your floor.