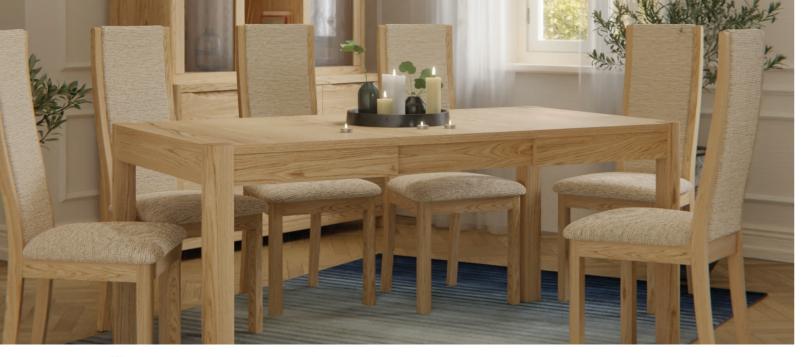

## Dining Tables & Chairs

Closer inspection reveals superb attention to detail. Fine quality solid oak and oak veneers in a natural blonde finish.

Soft close doors and drawers give this collection an exceptionally high quality feel.

The tables are very easy to extend and the legs move with the top to ensure your guests are not hindered by the legs whilst dining.

The dining table sizes are fitted with concealed wheels at one end and adjustable feet at the other. H75 x L90/130 x D90 (cm)

Extended Length 140 (cm)

**WN217** 

Extending Dining Table 1.8 (m) H75 x L180/230 x D90 (cm)

Natural Fabric

Dark Grey Fabric

Taupe Faux Leather

The table is fitted with concealed adjustable wheels or feet for levelling and protecting your floor.