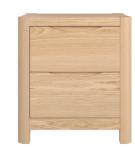

**WN30** 

**WN22** 

2 Door Wardrobe H200 x W110 x D60 (cm)

**WN23** 

Tall 6 Drawer Chest H129 x W56 x D50 (cm)

2 Drawer Bedside Cabinet H55 x W50 x D45 (cm)

11

**WN20** 