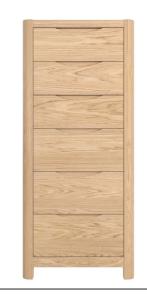

**WN30** 

**WN22** 

2 Door Wardrobe H200 x W110 x D60 (cm)

**WN23** 

Tall 6 Drawer Chest H129 x W56 x D50 (cm)

2 Drawer Bedside Cabinet H55 x W50 x D45 (cm)

11

**WN20** 